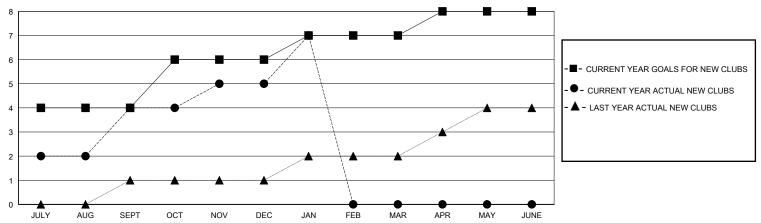

## GOALS AND ACTUAL NEW CLUBS CUMULATIVE

## District 307B1

GMT: LOCATION INDONESIA GMT CA

|               | Club          | s           |               | Members RESULTS FOR 2023-2024 |                        |                         |                                                    |  |  |
|---------------|---------------|-------------|---------------|-------------------------------|------------------------|-------------------------|----------------------------------------------------|--|--|
|               | RESULTS FOR   | R 2023-2024 |               |                               |                        |                         |                                                    |  |  |
| QUARTER       | NEW CLUB GOAL | NEW CLUBS   | DROPPED CLUBS | QUARTER MEME                  | BER GROWTH NET<br>GOAL | MEMBER GROWTH<br>ACTUAL | DROPPED<br>MEMBERS ACTUAL<br>(including transfers) |  |  |
| JULY/AUG/SEPT | 4             | 4           | 0             | JULY/AUG/SEPT                 | 50                     | 186                     | 41                                                 |  |  |
| OCT/NOV/DEC   | 2             | 1           | 0             | OCT/NOV/DEC                   | 50                     | 119                     | 153                                                |  |  |
| JAN/FEB/MAR   | 1             | 2           | 0             | JAN/FEB/MAR                   | 50                     | 94                      | 38                                                 |  |  |
| APR/MAY/JUNE  | 1             | 0           | 0             | APR/MAY/JUNE                  | 40                     | 0                       | 0                                                  |  |  |