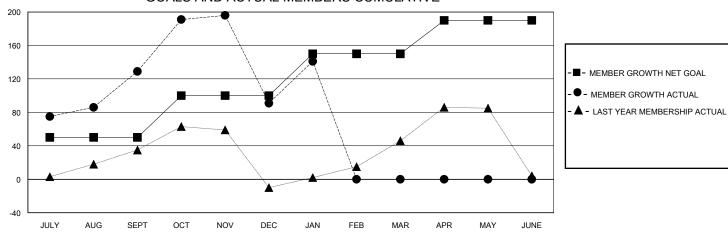

## GOALS AND ACTUAL MEMBERS CUMULATIVE

|                  |     |                                | ·                          |                |     |
|------------------|-----|--------------------------------|----------------------------|----------------|-----|
| DROPPED CLUBS: 0 |     | 46 CLUBS OF 84 ADDED 1 OR MORE | GENDER DISTRIBUTION        |                |     |
|                  |     | NEW MEMBERS                    | MALE                       | 718 (35.33%)   |     |
|                  |     |                                | FEMALE                     | 1,314 (64.67%) |     |
| DROPPED MEMBERS  |     |                                |                            |                |     |
| DECEASED         | 5   | CLICK HERE FOR CUMULATIVE      | TOTAL FAMILY UNIT MEMBERS  |                | 436 |
| CLUB CANCELLED   | 0   | MEMBERSHIP DATA                | FAMILY MEMBERS PAYING HALF |                |     |
| OTHER            | 226 |                                |                            |                | 248 |
| TOTAL            | 231 |                                |                            |                |     |

## District 307B1

GMT: LOCATION INDONESIA GMT CA

|               | Club          | s           |               | Members RESULTS FOR 2023-2024 |                        |                         |                                                    |  |  |
|---------------|---------------|-------------|---------------|-------------------------------|------------------------|-------------------------|----------------------------------------------------|--|--|
|               | RESULTS FOR   | R 2023-2024 |               |                               |                        |                         |                                                    |  |  |
| QUARTER       | NEW CLUB GOAL | NEW CLUBS   | DROPPED CLUBS | QUARTER MEME                  | BER GROWTH NET<br>GOAL | MEMBER GROWTH<br>ACTUAL | DROPPED<br>MEMBERS ACTUAL<br>(including transfers) |  |  |
| JULY/AUG/SEPT | 4             | 4           | 0             | JULY/AUG/SEPT                 | 50                     | 186                     | 41                                                 |  |  |
| OCT/NOV/DEC   | 2             | 1           | 0             | OCT/NOV/DEC                   | 50                     | 119                     | 153                                                |  |  |
| JAN/FEB/MAR   | 1             | 2           | 0             | JAN/FEB/MAR                   | 50                     | 94                      | 38                                                 |  |  |
| APR/MAY/JUNE  | 1             | 0           | 0             | APR/MAY/JUNE                  | 40                     | 0                       | 0                                                  |  |  |